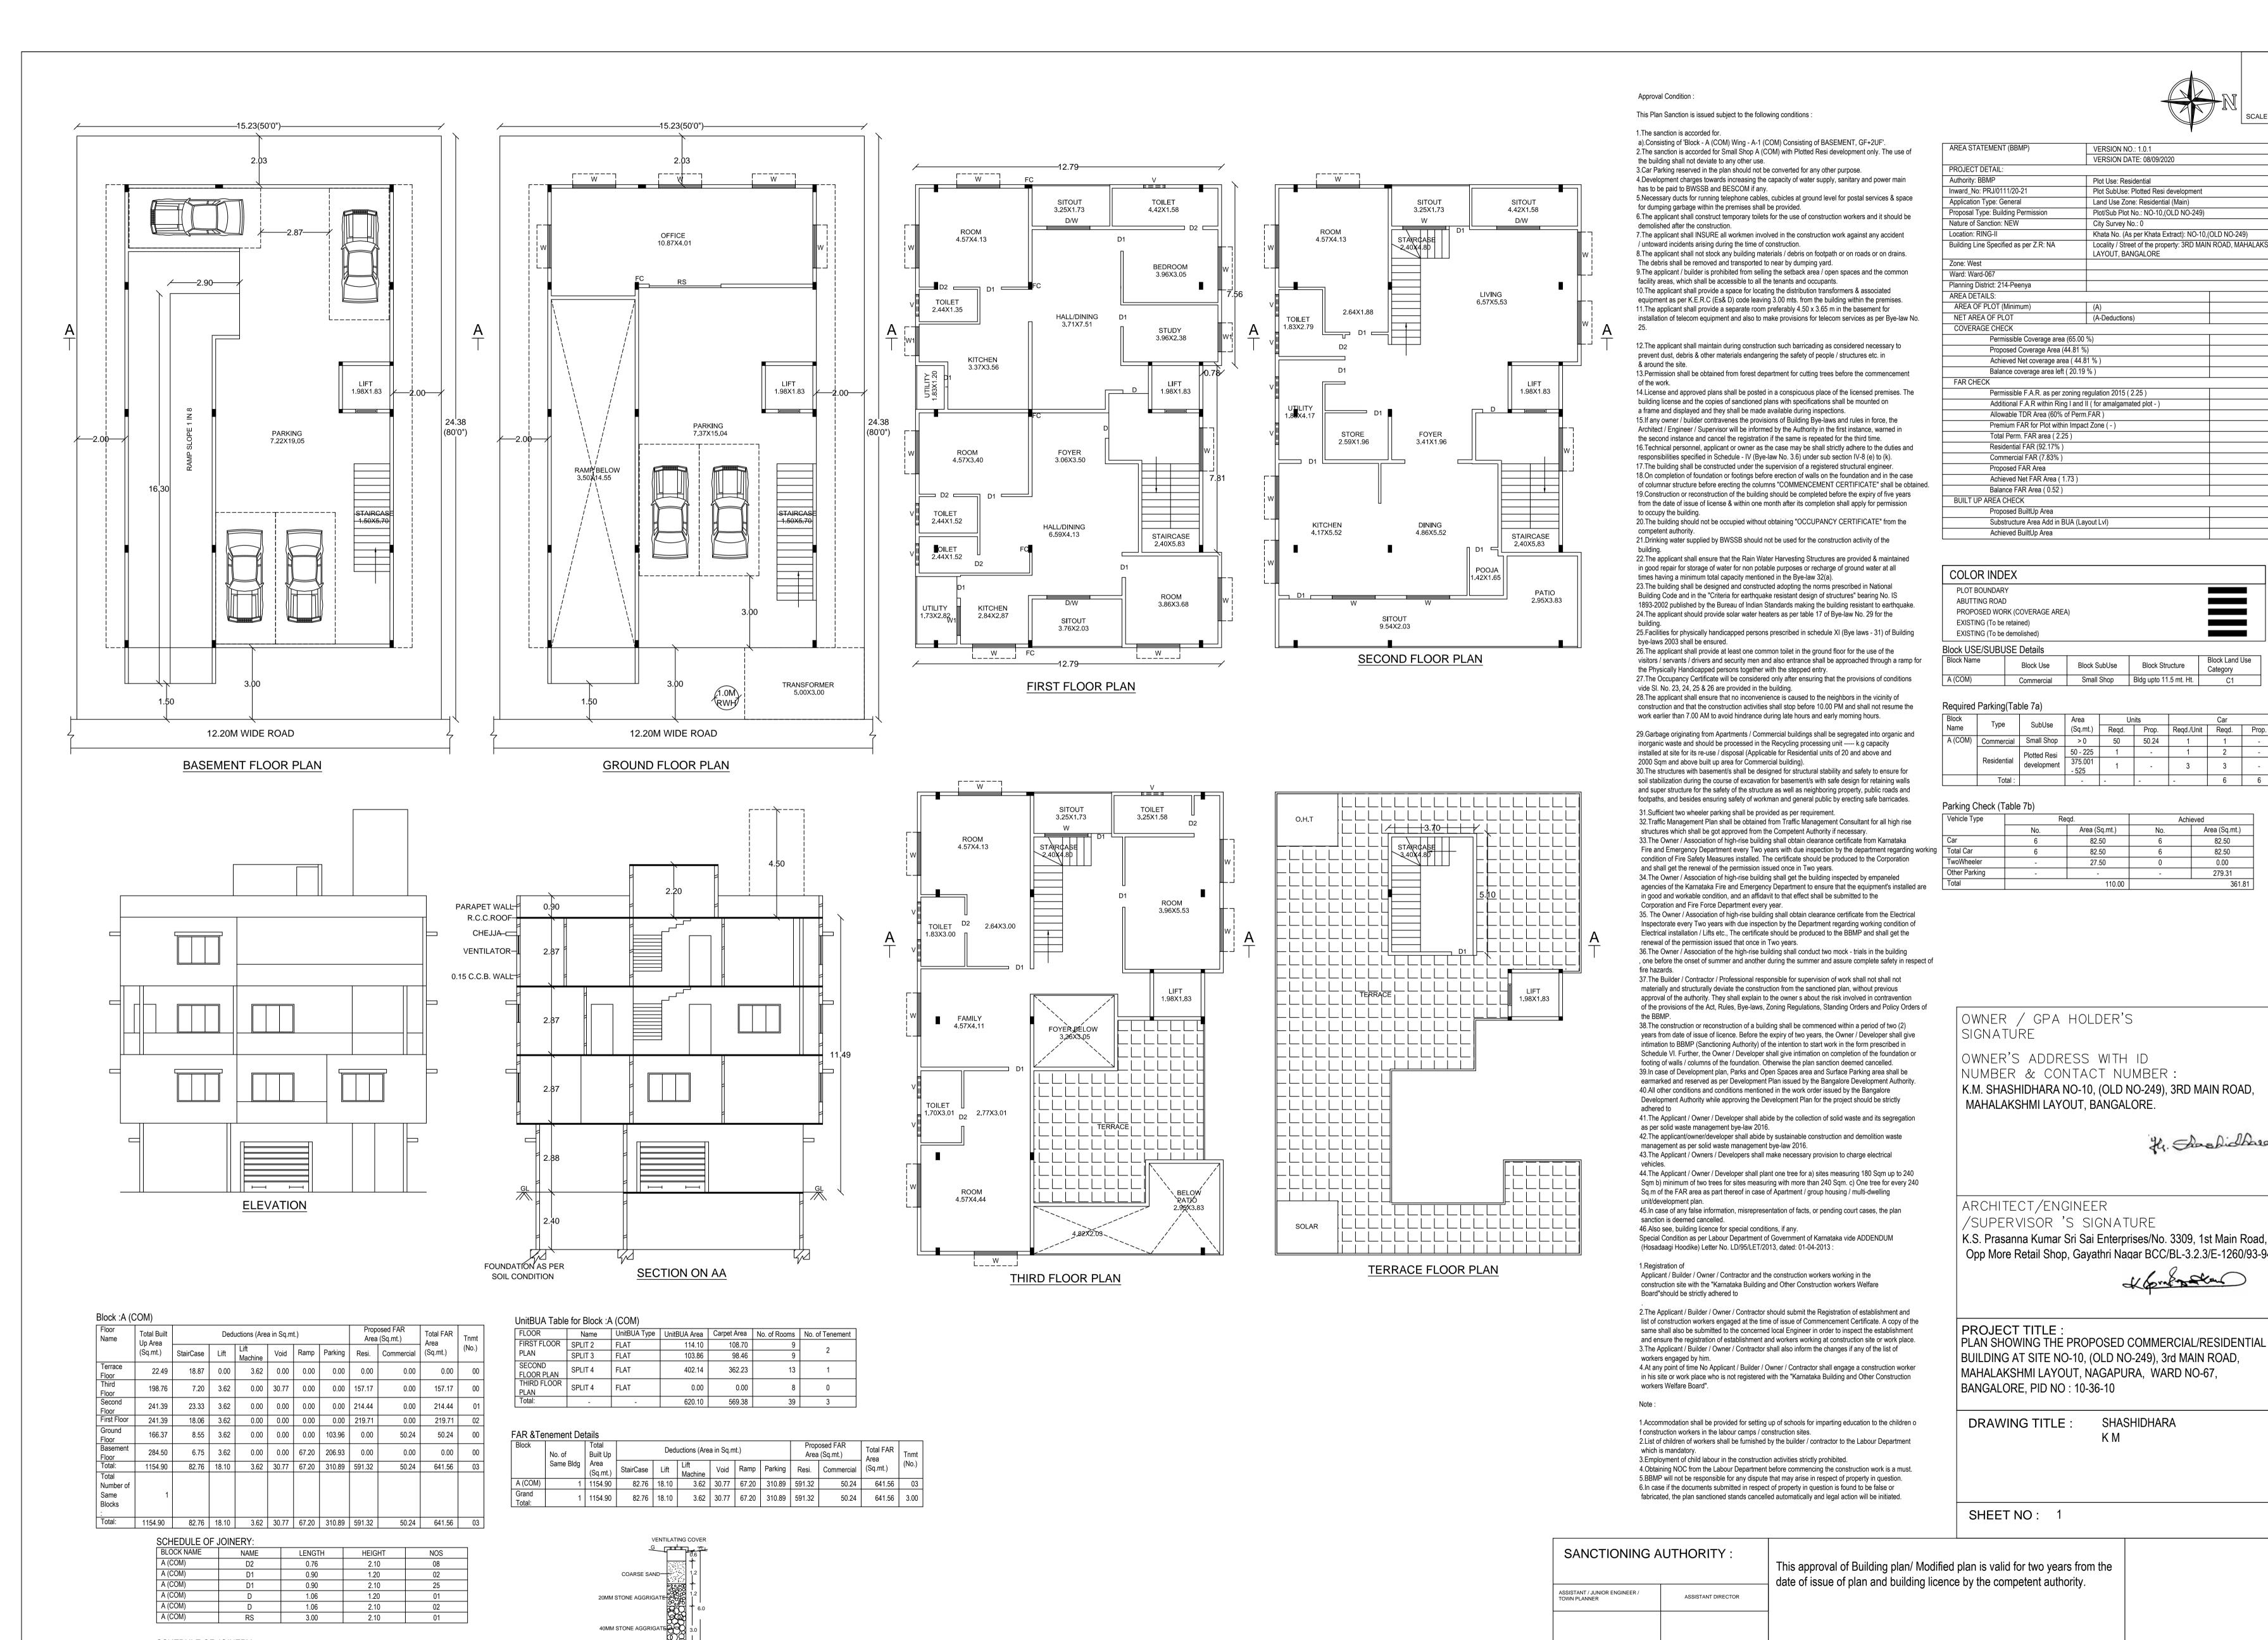

BLOCK NAME

HEIGHT

CROSS SECTION OF RAIN WATER HARVESTING WELL

|                      |                                        | 1                                                           |                       |
|----------------------|----------------------------------------|-------------------------------------------------------------|-----------------------|
| se of                | AREA STATEMENT (BBMP)                  | VERSION NO.: 1.0.1                                          |                       |
| 196 01               |                                        | VERSION DATE: 08/09/2020                                    |                       |
|                      | PROJECT DETAIL:                        |                                                             |                       |
| ain                  | Authority: BBMP                        | Plot Use: Residential                                       |                       |
|                      | Inward_No: PRJ/0111/20-21              | Plot SubUse: Plotted Resi development                       |                       |
| space                | Application Type: General              | Land Use Zone: Residential (Main)                           |                       |
| ld be                | Proposal Type: Building Permission     | Plot/Sub Plot No.: NO-10,(OLD NO-249)                       | )                     |
| 10 00                | Nature of Sanction: NEW                | City Survey No.: 0                                          |                       |
| ent                  | Location: RING-II                      | Khata No. (As per Khata Extract): NO-10                     |                       |
| ins.                 | Building Line Specified as per Z.R: NA | Locality / Street of the property: 3RD MA LAYOUT, BANGALORE | AIN ROAD, MAHALAKSHMI |
|                      | Zone: West                             |                                                             |                       |
| mon                  | Ward: Ward-067                         |                                                             |                       |
|                      | Planning District: 214-Peenya          |                                                             |                       |
| S.                   | AREA DETAILS:                          | •                                                           | SQ.MT.                |
|                      | AREA OF PLOT (Minimum)                 | (A)                                                         | 371.31                |
| -law No.             | NET AREA OF PLOT                       | (A-Deductions)                                              | 371.31                |
|                      | COVERAGE CHECK                         | •                                                           | •                     |
| _                    | Permissible Coverage area (65          | 5.00 %)                                                     | 241.35                |
| 0                    | Proposed Coverage Area (44.8           | 166.38                                                      |                       |
|                      | Achieved Net coverage area (           | 166.38                                                      |                       |
| ment                 | Balance coverage area left ( 20        | 0.19 % )                                                    | 74.97                 |
|                      | FAR CHECK                              |                                                             | •                     |
| s. The               | Permissible F.A.R. as per zoni         | 835.44                                                      |                       |
|                      | Additional F.A.R within Ring I         | 0.00                                                        |                       |
|                      | Allowable TDR Area (60% of F           | 0.00                                                        |                       |
| in                   | Premium FAR for Plot within In         | 0.00                                                        |                       |
| <b>!!!</b>           | Total Perm. FAR area ( 2.25 )          | 835.44                                                      |                       |
| s and                | Residential FAR (92.17%)               |                                                             | 591.32                |
|                      | Commercial FAR (7.83%)                 |                                                             | 50.24                 |
|                      | Proposed FAR Area                      |                                                             | 641.56                |
| case<br>oe obtained. | Achieved Net FAR Area (1.73            |                                                             | 641.56                |
| e obtained.<br>/ears | Balance FAR Area ( 0.52 )              |                                                             | 193.88                |
| sion                 | BUILT UP AREA CHECK                    |                                                             |                       |
|                      | Proposed Built In Area                 |                                                             | 1154.00               |

| Block Name | Block Use  | Block SubUse | Block Structure        | Block Land Use<br>Category |
|------------|------------|--------------|------------------------|----------------------------|
| A (COM)    | Commercial | Small Shop   | Bldg upto 11.5 mt. Ht. | C1                         |

| reduited Falling (Fable Fa) |                             |                                                                         |                                                                                                                                                                                                      |                                                                                                                                                                                                                                                      |                                                                                                                                                                                                                                                                                          |                                                                                                                                                                                                                                                                                                                                                      |                                                                                                                                                                                                                                                                                                                                                     |
|-----------------------------|-----------------------------|-------------------------------------------------------------------------|------------------------------------------------------------------------------------------------------------------------------------------------------------------------------------------------------|------------------------------------------------------------------------------------------------------------------------------------------------------------------------------------------------------------------------------------------------------|------------------------------------------------------------------------------------------------------------------------------------------------------------------------------------------------------------------------------------------------------------------------------------------|------------------------------------------------------------------------------------------------------------------------------------------------------------------------------------------------------------------------------------------------------------------------------------------------------------------------------------------------------|-----------------------------------------------------------------------------------------------------------------------------------------------------------------------------------------------------------------------------------------------------------------------------------------------------------------------------------------------------|
| Type                        | Cubling                     | Area                                                                    | Units                                                                                                                                                                                                |                                                                                                                                                                                                                                                      | Car                                                                                                                                                                                                                                                                                      |                                                                                                                                                                                                                                                                                                                                                      |                                                                                                                                                                                                                                                                                                                                                     |
| ne Type Subose              | Subose                      | (Sq.mt.)                                                                | Reqd.                                                                                                                                                                                                | Prop.                                                                                                                                                                                                                                                | Reqd./Unit                                                                                                                                                                                                                                                                               | Reqd.                                                                                                                                                                                                                                                                                                                                                | Prop.                                                                                                                                                                                                                                                                                                                                               |
| Commercial                  | Small Shop                  | > 0                                                                     | 50                                                                                                                                                                                                   | 50.24                                                                                                                                                                                                                                                | 1                                                                                                                                                                                                                                                                                        | 1                                                                                                                                                                                                                                                                                                                                                    | -                                                                                                                                                                                                                                                                                                                                                   |
|                             | Plotted Resi                | 50 - 225                                                                | 1                                                                                                                                                                                                    | -                                                                                                                                                                                                                                                    | 1                                                                                                                                                                                                                                                                                        | 2                                                                                                                                                                                                                                                                                                                                                    | -                                                                                                                                                                                                                                                                                                                                                   |
| Residential                 | development                 | 375.001<br>- 525                                                        | 1                                                                                                                                                                                                    | •                                                                                                                                                                                                                                                    | 3                                                                                                                                                                                                                                                                                        | 3                                                                                                                                                                                                                                                                                                                                                    | -                                                                                                                                                                                                                                                                                                                                                   |
| Total :                     |                             | -                                                                       | -                                                                                                                                                                                                    | -                                                                                                                                                                                                                                                    | -                                                                                                                                                                                                                                                                                        | 6                                                                                                                                                                                                                                                                                                                                                    | 6                                                                                                                                                                                                                                                                                                                                                   |
|                             |                             |                                                                         |                                                                                                                                                                                                      |                                                                                                                                                                                                                                                      |                                                                                                                                                                                                                                                                                          |                                                                                                                                                                                                                                                                                                                                                      |                                                                                                                                                                                                                                                                                                                                                     |
|                             | Type Commercial Residential | Type SubUse  Commercial Small Shop  Residential Plotted Residevelopment | Type         SubUse         Area (Sq.mt.)           Commercial         Small Shop         > 0           Residential         Plotted Residevelopment         50 - 225           375.001         - 525 | Type         SubUse         Area (Sq.mt.)         Un Reqd.           Commercial         Small Shop         > 0         50           Residential         Plotted Residevelopment         50 - 225         1           375.001         - 525         1 | Type         SubUse         Area (Sq.mt.)         Units           Commercial         Small Shop         > 0         50         50.24           Residential         Plotted Residevelopment         50 - 225         1         -           375.001<br>- 525         1         -         - | Type         SubUse         Area (Sq.mt.)         Units           Commercial         Small Shop         > 0         50         50.24         1           Residential         Plotted Residevelopment         50 - 225         1         -         1         1           375.001<br>- 525         1         -         3         3         3         3 | Type         SubUse         Area (Sq.mt.)         Units         Car           Commercial         Small Shop         > 0         50         50.24         1         1           Residential         Plotted Residevelopment         50 - 225         1         -         1         2           375.001 - 525         1         -         3         3 |

| Vehicle Type  | Reqd. |               | Achieved |               |  |
|---------------|-------|---------------|----------|---------------|--|
|               | No.   | Area (Sq.mt.) | No.      | Area (Sq.mt.) |  |
| Car           | 6     | 82.50         | 6        | 82.50         |  |
| Total Car     | 6     | 82.50         | 6        | 82.50         |  |
| TwoWheeler    | -     | 27.50         | 0        | 0.00          |  |
| Other Parking | -     | -             | -        | 279.31        |  |
| Total         |       | 110.00        |          | 361.81        |  |